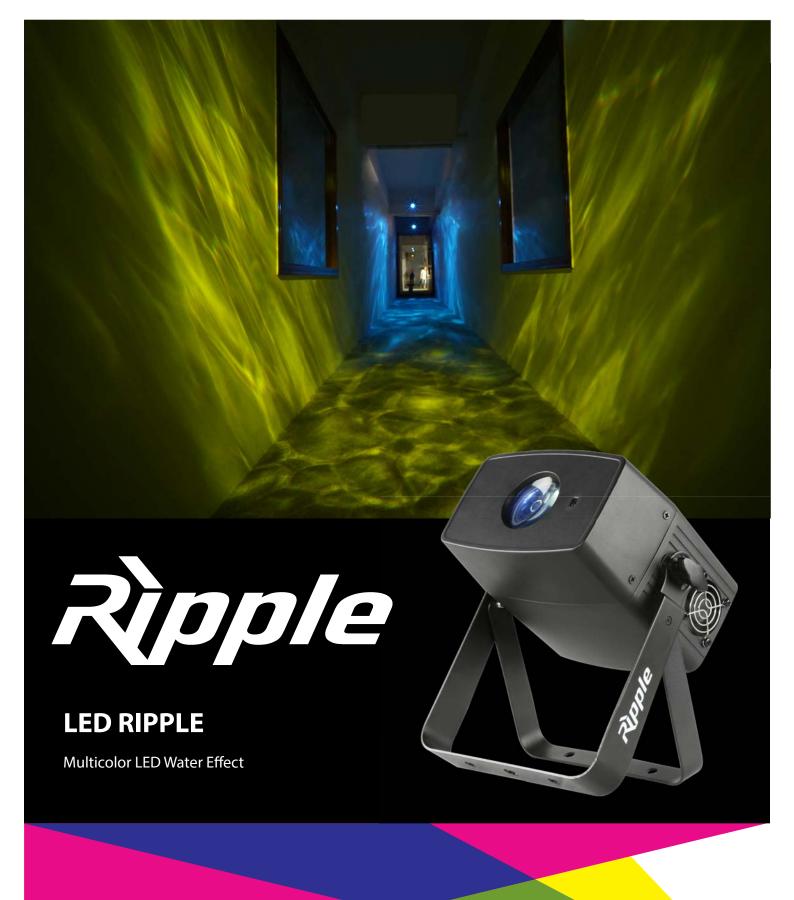

# **LED RIPPLE**

## Multicolor LED water effect, featuring:

- 30W LED
- 60° projection for large coverage
- Dichroic color wheel with 5 indexable colors plus open
- Variable speed control by DMX or manual menu button selection
- Selectable rotating direction (clockwise or counter-clockwise)
- High-frequency LED modulation for flicker-free video playback
- Power In and Out connections for linking multiple units
- Built-in Auto shows and Master/Slave mode
- Various control options including DMX, Manual, Sound-Active, IR
- USB port for optional UFI wi-fi transceiver for wireless master/slave or smartphone app control
- Infrared sensor for optional IR6 remote control