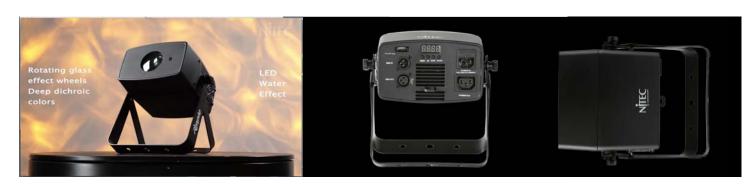

## Multicolor LED water effect, featuring:

- 30W LED
- 60° projection for large coverage
- Dichroic color wheel with 5 indexable colors plus open
- Variable speed control by DMX or manual menu button selection
- Selectable rotating direction (clockwise or counter-clockwise)
- High-frequency LED modulation for flicker-free video playback
- Power In and Out connections for linking multiple units
- Built-in Auto shows and Master/Slave mode
- Various control options including DMX, Manual, Sound-Active, IR
- USB port for optional UFI wi-fi transceiver for wireless master/slave or smartphone app control
- Infrared sensor for optional IR6 remote control

## **Specifications**

| Product           | LED RIPPLE                                   |
|-------------------|----------------------------------------------|
| Code              | LEDNIT202                                    |
| Lamp Source       | 1 x 30W white LED                            |
| Power Supply      | 100-240V AC, 50/60Hz                         |
| Power Consumption | 38W                                          |
| DMX Connection    | 3-pin XLR In/Out                             |
| DMX Channels      | 3                                            |
| Beam Angle        | 60°                                          |
| Colors            | 5 indexable colors + open and rainbow scroll |
| Dimensions        | 245(L) x 228(W) x 195(H)mm                   |
| Weight            | 2.7kg                                        |
|                   |                                              |

#### **Channel Allocation**

3-CH

- 1 Dimmer
- 2 Color Wheel / Left & Right Rotation / Rotation Speed
- 3 Water Effect Wheel / Left & Right Rotation / Rotation Speed

**BRISBANE**